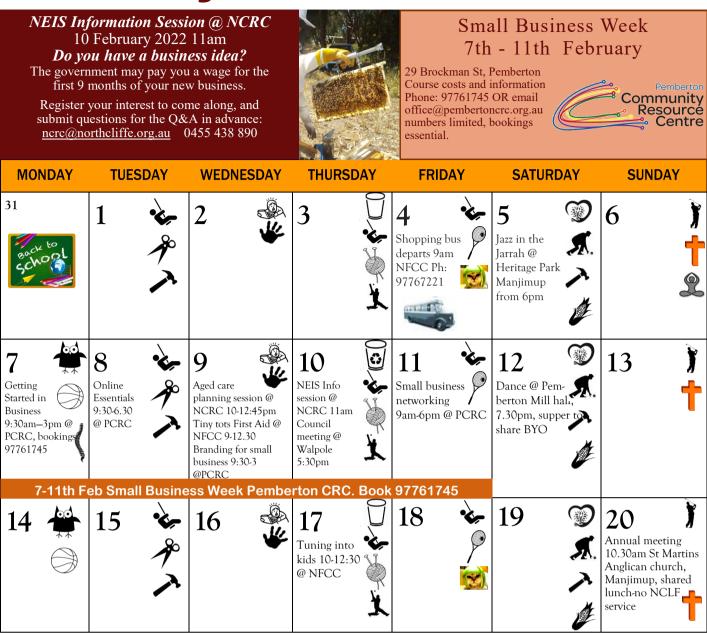

## February 2022 in Northcliffe









Country Chiropractic (Monday mornings, fortnightly) NFCC Dr Dan 0448088649

Craft Group - Up the Garden Path 10am-2.30pm Tuesday Helen 97767276

Karri Kids - Long Day Care 8am-5pm Tuesdays, Thursdays, Fridays NFCC 97767221

Manjimup Farmers Market Every Saturday of each Month 8:30-12:30 www.manjimupfarmersmarket.com

Tues 8am- 12pm and Saturday 8am- 12pm Glynne 0427767010 or Tom 0418239334

Yarning every Thursday 1-3pm at NFCC BYO knitting, sewing, scrapbooking or craft activity. Gold coin donation

Playgroup, toy library Wednesdays NYTRO Fridays fortnightly NFCC 97767221

Town Rubbish Collection—bins out Thursday night. Recycling fortnightly.



## SPORT & RECREATION

Sisters of Spirit 2pm 1st Sun of month (Starts Feb 2022) Cathy Rabbit @ NFCC 0447162076

Dance your Qi with Cathy